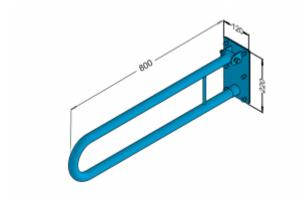

## 80cm curved handrail 32-UR8

- Screw covers
- Mounting kit included
- Silicone pads to eliminate unevenness
- Easy to clean

| Material               | Carbon steel                   |
|------------------------|--------------------------------|
| Finish                 | Powder coated in white         |
| Type of coating        | Polyester paint                |
| Coating thickness      | 120 μ                          |
| Handrail type          | Tilting, arched, wall          |
| Handrail length        | 800 mm                         |
| Tube diameter          | Ø 32mm                         |
| The wall thickness     | 1,5 mm                         |
| Maximum load           | 120 kg                         |
| Hole diameter          | Ø 6,5 mm                       |
| Number of fixing holes | 6                              |
| Includes               | 6x60 mm screws, 10x60 mm plugs |

Handrail for disabled people, arched, tilting, wall-mounted, length 800 mm, general-purpose, made of 32 mm diameter carbon steel tube, white powder coated. We use this type of handrail in the washbasin, shower, and toilet area.