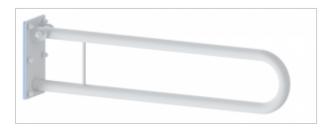

## 80cm curved handrail 32-UR8

- Screw covers
- Mounting kit included
- Silicone pads to eliminate unevenness
- Easy to clean

| Material               | Carbon steel                   |
|------------------------|--------------------------------|
| Finish                 | Powder coated in white         |
| Type of coating        | Polyester paint                |
| Coating thickness      | 120 μ                          |
| Handrail type          | Tilting, arched, wall          |
| Handrail length        | 800 mm                         |
| Tube diameter          | Ø 32mm                         |
| The wall thickness     | 1,5 mm                         |
| Maximum load           | 120 kg                         |
| Hole diameter          | Ø 6,5 mm                       |
| Number of fixing holes | 6                              |
| Includes               | 6x60 mm screws, 10x60 mm plugs |

Handrail for disabled people, arched, tilting, wall-mounted, length 800 mm, general-purpose, made of 32 mm diameter carbon steel tube, white powder coated. We use this type of handrail in the washbasin, shower, and toilet area.