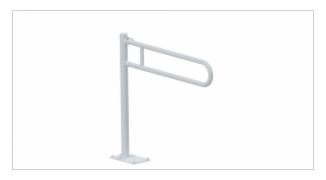

## **Arch hand-tilting floor 50cm 32-URP5**

- Screw covers
- Mounting kit included
- Silicone pads to eliminate unevenness
- Easy to clean

| Material               | Carbon steel                   |
|------------------------|--------------------------------|
| Finish                 | Powder-coated in white         |
| Type of coating        | Polyester paint                |
| Coating thickness      | 120 μ                          |
| Handrail type          | Tilting, arched, floor         |
| Handrail length        | 500 mm                         |
| Tube diameter          | Ø 32mm                         |
| The wall thickness     | 1,5 mm                         |
| Maximum load           | 120 kg                         |
| Hole diameter          | Ø 6,5 mm                       |
| Number of fixing holes | 4                              |
| Includes               | 6x60 mm screws, 10x60 mm plugs |

steel tube, powder coated, white. We use this type of handrail in the washbasin, shower and toilet area.