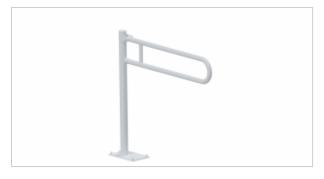

## **Arch hand-tilting floor 60cm 32-URP6**

- Screw covers
- Mounting kit included
- Silicone pads to eliminate unevenness
- Easy to clean

| Material               | Carbon steel                   |
|------------------------|--------------------------------|
| Finish                 | Powder coated in white         |
| Type of coating        | Polyester paint                |
| Coating thickness      | 120 μ                          |
| Handrail type          | Tilting, arched, floor         |
| Handrail length        | 600 mm                         |
| Tube diameter          | Ø 32mm                         |
| The wall thickness     | 1,5 mm                         |
| Maximum load           | 120 kg                         |
| Hole diameter          | Ø 6,5 mm                       |
| Number of fixing holes | 5                              |
| Includes               | 6x60 mm screws, 10x60 mm plugs |

steel tube, powder coated, white. We use this type of handrail in the washbasin, shower and toilet area.