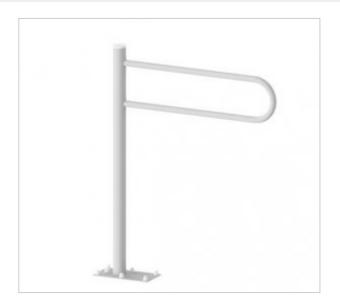

| Material               | Carbon steel                   |
|------------------------|--------------------------------|
| Finish                 | Powder coated in white         |
| Type of coating        | Polyester paint                |
| Coating thickness      | 120 μ                          |
| Handrail type          | Fixed, arched, floor           |
| Handrail length        | 600 mm                         |
| Tube diameter          | Ø 32mm                         |
| The wall thickness     | 1,5 mm                         |
| Maximum load           | 120 kg                         |
| Hole diameter          | Ø 6,5 mm                       |
| Number of fixing holes | 5                              |
| Includes               | 6x60 mm screws, 10x60 mm plugs |

## **Arch handrail stood** floor 60cm 32-URP6s

- Screw covers
- Mounting kit included
- Silicone pads to eliminate unevenness
- Easy to clean

Handrail for disabled people, arched, fixed, floor mounted, 600 mm long, general-purpose, made of 32 mm diameter carbon steel tube, powder-coated, white. We use this type of handrail in the washbasin, shower, and toilet area.