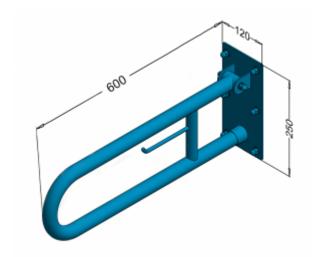

## **Arched and tilted handrail** 60cm with space for toilet paper PSP 660P

- Stainless steel cap nuts
- Corrosion-resistant
- · Mounting kit included
- Easy to clean

| Material                | AISI 304 stainless steel                                           |
|-------------------------|--------------------------------------------------------------------|
| finish                  | Gloss                                                              |
| Handrail type           | Tilting, arched, wall-mounted with space for a spare roll of paper |
| Handrail length         | 600 mm                                                             |
| Tube diameter           | Ø 32 mm                                                            |
| The wall thickness :    | 1,5 mm                                                             |
| Maximum capacity        | 180 kg                                                             |
| Hole diameter           | Ø 12 mm                                                            |
| Number of fixing holes: | 6                                                                  |
| Includes                | 8x100 mm screws, 12x100 mm plugs                                   |

Tilting arch handrail with a place for toilet paper for disabled people, length 600 mm, general-purpose, made of polished stainless steel tube or matte 32 mm diameter. We use this type of handrail in the wc area.