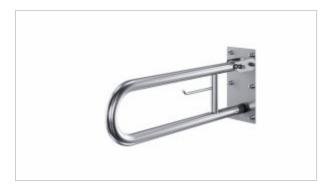

## **Arched and tilted handrail** 60cm with space for toilet paper PSP 660P

- Stainless steel cap nuts
- Corrosion-resistant
- · Mounting kit included
- Easy to clean

| Material                | AISI 304 stainless steel                                           |
|-------------------------|--------------------------------------------------------------------|
| finish                  | Gloss                                                              |
| Handrail type           | Tilting, arched, wall-mounted with space for a spare roll of paper |
| Handrail length         | 600 mm                                                             |
| Tube diameter           | Ø 32 mm                                                            |
| The wall thickness :    | 1,5 mm                                                             |
| Maximum capacity        | 180 kg                                                             |
| Hole diameter           | Ø 12 mm                                                            |
| Number of fixing holes: | 6                                                                  |
| Includes                | 8x100 mm screws, 12x100 mm plugs                                   |

Tilting arch handrail with a place for toilet paper for disabled people, length 600 mm, general-purpose, made of polished stainless steel tube or matte 32 mm diameter. We use this type of handrail in the wc area.