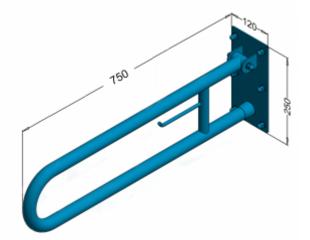

## Arched and tilted handrail for 75cm paper PSP 675P

- Stainless steel cap nuts
- Corrosion-resistant
- Mounting kit included
- Easy to clean

| Material                | AISI 304 stainless steel                                           |
|-------------------------|--------------------------------------------------------------------|
| finish                  | Gloss                                                              |
| Handrail type           | Tilting, arched, wall-mounted with space for a spare roll of paper |
| Handrail length         | 750 mm                                                             |
| Tube diameter           | Ø 32 mm                                                            |
| The wall thickness :    | 1,5 mm                                                             |
| Maximum capacity        | 180 kg                                                             |
| Hole diameter           | Ø 12 mm                                                            |
| Number of fixing holes: | 6                                                                  |
| Includes                | 8x100 mm screws, 12x100 mm plugs                                   |

Tilting arch handrail with a place for toilet paper for disabled people, length 750 mm, general-purpose, made of polished stainless steel tube or matte 32 mm diameter. We use this type of handrail in the wc area.