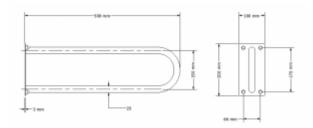

| Material       | Stainless steel                |
|----------------|--------------------------------|
| Finish         | Polished or matt               |
| Rail type      | Arched                         |
| Rail lenght    | 600 mm                         |
| Tube diameter  | Ø 25 mm                        |
| Tube thickness | 1,5 mm                         |
| Max. weight    | 180 kg                         |
| Hole diameter  | Ø 7,5 mm                       |
| Mountinh holes | 4                              |
| Contains       | Screws 6x60 mm, plugs 10x60 mm |