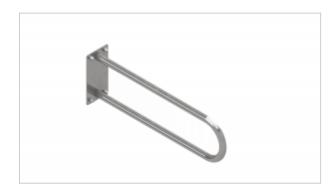

**Arched and tilted handrail for the diabled**, makes everyday actions easier and rises safety for **eldery and disabled** people. While using sanitary products like shower, washbasin or toilet. handrail for disabled is made of ø25 mm tube (thicness 1,5 mm), made of stainless steel AISI 304. It hac PZH and CE certificate and entry in the register of medical devices. Max. weight is 180 kg. For general use