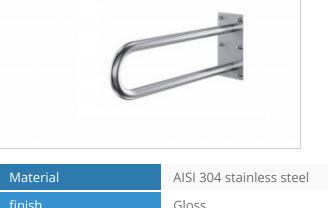

## Arched fixed railing for people with disabilities 50cm PSP 650S

- Stainless steel cap nuts
- Corrosion-resistant
- Mounting kit included
- Easy to clean

| Material                | AISI 304 stainless steel         |  |
|-------------------------|----------------------------------|--|
| finish                  | Gloss                            |  |
| Handrail type           | Tilting, arched, wall mouted     |  |
| Handrail length         | 500 mm                           |  |
| Tube diameter           | Ø 32 mm                          |  |
| The wall thickness :    | 1,5 mm                           |  |
| Maximum capacity        | 180 kg                           |  |
| Hole diameter           | Ø 10 mm                          |  |
| Number of fixing holes: | 6                                |  |
| Includes                | 8x100 mm screws, 12x100 mm plugs |  |