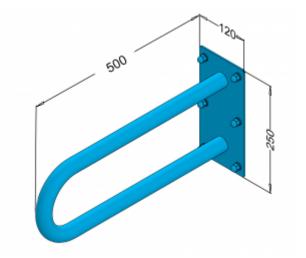

## Arched fixed railing for people with disabilities 50cm PSP 650S

- Stainless steel cap nuts
- Corrosion-resistant
- Mounting kit included
- Easy to clean

| Material                | AISI 304 stainless steel         |  |
|-------------------------|----------------------------------|--|
| finish                  | Gloss                            |  |
| Handrail type           | Tilting, arched, wall mouted     |  |
| Handrail length         | 500 mm                           |  |
| Tube diameter           | Ø 32 mm                          |  |
| The wall thickness :    | 1,5 mm                           |  |
| Maximum capacity        | 180 kg                           |  |
| Hole diameter           | Ø 10 mm                          |  |
| Number of fixing holes: | 6                                |  |
| Includes                | 8x100 mm screws, 12x100 mm plugs |  |

Arch fixed wall for disabled people, length 500 mm. generalpurpose, made of polished stainless steel tube or matt 32 mm diameter. We use this type of handrail in the washbasin, shower, and toilet area.