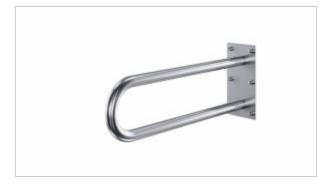

## **Arched fixed railing for people** with disabilities 60cm PSP 660S

- Stainless steel cap nuts
- Corrosion-resistant
- Mounting kit included
- Easy to clean

| Material                | AISI 304 stainless steel         |
|-------------------------|----------------------------------|
| finish                  | Gloss                            |
| Handrail type           | Tilting, arched, wall mouted     |
| Handrail length         | 600 mm                           |
| Tube diameter           | Ø 32 mm                          |
| The wall thickness :    | 1,5 mm                           |
| Maximum capacity        | 180 kg                           |
| Hole diameter           | Ø 10 mm                          |
| Number of fixing holes: | 6                                |
| Includes                | 8x100 mm screws, 12x100 mm plugs |

Arch fixed wall for disabled people, length 600 mm. generalpurpose, made of polished stainless steel tube or matt 32 mm diameter. We use this type of handrail in the washbasin, shower, and toilet area.