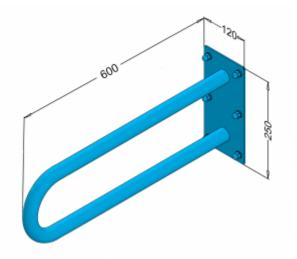

## **Arched fixed railing for people** with disabilities 60cm PSP 660S

- Stainless steel cap nuts
- Corrosion-resistant
- Mounting kit included
- Easy to clean

| Material                | AISI 304 stainless steel         |
|-------------------------|----------------------------------|
| finish                  | Gloss                            |
| Handrail type           | Tilting, arched, wall mouted     |
| Handrail length         | 600 mm                           |
| Tube diameter           | Ø 32 mm                          |
| The wall thickness :    | 1,5 mm                           |
| Maximum capacity        | 180 kg                           |
| Hole diameter           | Ø 10 mm                          |
| Number of fixing holes: | 6                                |
| Includes                | 8x100 mm screws, 12x100 mm plugs |

Arch fixed wall for disabled people, length 600 mm. generalpurpose, made of polished stainless steel tube or matt 32 mm diameter. We use this type of handrail in the washbasin, shower, and toilet area.