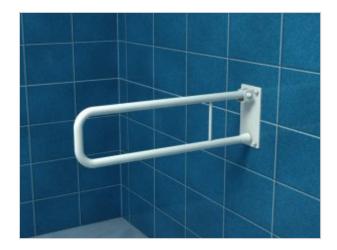

## **Arched handrail 80cm UR8**

- Screw covers
- Mounting kit included
- Silicone pads to eliminate unevenness
- Easy to clean

| Material               | Carbon steel                   |
|------------------------|--------------------------------|
| Finish                 | Powder coated in white         |
| Type of coating        | Polyester paint                |
| Coating thickness      | 120 μ                          |
| Handrail type          | Tilting, arched, wall          |
| Handrail length        | 800 mm                         |
| Tube diameter          | Ø 25 mm                        |
| The wall thickness     | 1,5 mm                         |
| Maximum load           | 120 kg                         |
| Hole diameter          | Ø 6,5 mm                       |
| Number of fixing holes | 4                              |
| Includes               | 6x60 mm screws, 10x60 mm plugs |

Handrail for disabled people, arched, tilting, wall length 800 mm, general-purpose, made of 25 mm diameter carbon steel tube, white powder coated. We use this type of handrail in the washbasin, shower, and toilet area.