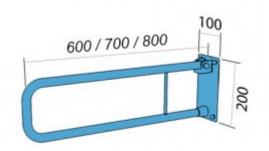

## **Arched handrail 80cm UR8**

- Screw covers
- Mounting kit included
- Silicone pads to eliminate unevenness
- Easy to clean

| Material               | Carbon steel                   |
|------------------------|--------------------------------|
| Finish                 | Powder coated in white         |
| Type of coating        | Polyester paint                |
| Coating thickness      | 120 μ                          |
| Handrail type          | Tilting, arched, wall          |
| Handrail length        | 800 mm                         |
| Tube diameter          | Ø 25 mm                        |
| The wall thickness     | 1,5 mm                         |
| Maximum load           | 120 kg                         |
| Hole diameter          | Ø 6,5 mm                       |
| Number of fixing holes | 4                              |
| Includes               | 6x60 mm screws, 10x60 mm plugs |

Handrail for disabled people, arched, tilting, wall length 800 mm, general-purpose, made of 25 mm diameter carbon steel tube, white powder coated. We use this type of handrail in the washbasin, shower, and toilet area.