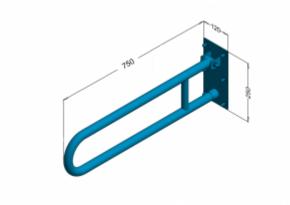

## **Arched handrail for disabled 75cm PSP 675**

- Stainless steel cap nuts
- Corrosion resistant
- Mounting kit included
- Easy to clean

| Material                | AISI 304 stainless steel         |
|-------------------------|----------------------------------|
| finish                  | Gloss                            |
| Handrail type           | Tilting, arched, wall mouted     |
| Handrail length         | 750 mm                           |
| Tube diameter           | Ø 32 mm                          |
| The wall thickness :    | 1,5 mm                           |
| Maximum capacity        | 180 kg                           |
| Hole diameter           | Ø 10 mm                          |
| Number of fixing holes: | 6                                |
| Includes                | 8x100 mm screws, 12x100 mm plugs |

Arch hand-tilt, wall, for disabled people, 750 mm long, generalpurpose, made of polished stainless steel tube or matt 32 mm diameter. We use this type of handrail in the washbasin, shower, and toilet area.