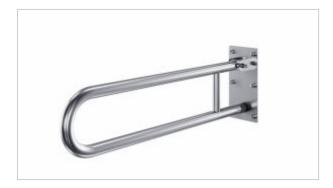

## **Arched handrail for disabled 75cm PSP 675**

- Stainless steel cap nuts
- Corrosion resistant
- Mounting kit included
- Easy to clean

| Material                | AISI 304 stainless steel         |
|-------------------------|----------------------------------|
| finish                  | Gloss                            |
| Handrail type           | Tilting, arched, wall mouted     |
| Handrail length         | 750 mm                           |
| Tube diameter           | Ø 32 mm                          |
| The wall thickness :    | 1,5 mm                           |
| Maximum capacity        | 180 kg                           |
| Hole diameter           | Ø 10 mm                          |
| Number of fixing holes: | 6                                |
| Includes                | 8x100 mm screws, 12x100 mm plugs |

Arch hand-tilt, wall, for disabled people, 750 mm long, generalpurpose, made of polished stainless steel tube or matt 32 mm diameter. We use this type of handrail in the washbasin, shower, and toilet area.