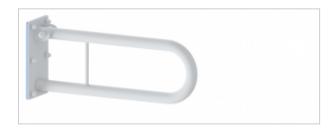

## **Arched tilting handrail 50cm** 32-UR5

- Screw covers
- Mounting kit included
- Silicone pads to eliminate unevenness
- Easy to clean

| Material               | Carbon steel                   |
|------------------------|--------------------------------|
| Finish                 | Powder coated in white         |
| Type of coating        | Polyester paint                |
| Coating thickness      | 120 μ                          |
| Handrail type          | Tilting, arched, wall          |
| Handrail length        | 500 mm                         |
| Tube diameter          | Ø 32mm                         |
| The wall thickness     | 1,5 mm                         |
| Maximum load           | 130 kg                         |
| Hole diameter          | Ø 6,5 mm                       |
| Number of fixing holes | 6                              |
| Includes               | 6x60 mm screws, 10x60 mm plugs |

Handrail for disabled people, arched, tilting, wall-mounted, length 500 mm, general-purpose, made of 32 mm diameter carbon steel tube, white powder coated. We use this type of handrail in the washbasin, shower, and toilet area.