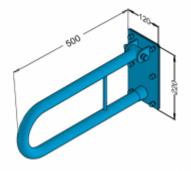

## **Arched tilting handrail 50cm** 32-UR5

- Screw covers
- Mounting kit included
- Silicone pads to eliminate unevenness
- Easy to clean

| Material               | Carbon steel                   |
|------------------------|--------------------------------|
| Finish                 | Powder coated in white         |
| Type of coating        | Polyester paint                |
| Coating thickness      | 120 μ                          |
| Handrail type          | Tilting, arched, wall          |
| Handrail length        | 500 mm                         |
| Tube diameter          | Ø 32mm                         |
| The wall thickness     | 1,5 mm                         |
| Maximum load           | 130 kg                         |
| Hole diameter          | Ø 6,5 mm                       |
| Number of fixing holes | 6                              |
| Includes               | 6x60 mm screws, 10x60 mm plugs |

Handrail for disabled people, arched, tilting, wall-mounted, length 500 mm, general-purpose, made of 32 mm diameter carbon steel tube, white powder coated. We use this type of handrail in the washbasin, shower, and toilet area.