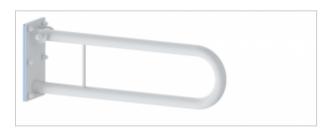

## Arched tilting handrail 60cm 32-UR6

- Screw covers
- Mounting kit included
- Silicone pads to eliminate unevenness
- Easy to clean

| Material               | Carbon steel                   |
|------------------------|--------------------------------|
| Finish                 | Powder coated in white         |
| Type of coating        | Polyester paint                |
| Coating thickness      | 120 µ                          |
| Handrail type          | Tilting, arched, wall          |
| Handrail length        | 600 mm                         |
| Tube diameter          | Ø 32mm                         |
| The wall thickness     | 1,5 mm                         |
| Maximum load           | 130 kg                         |
| Hole diameter          | Ø 6,5 mm                       |
| Number of fixing holes | 6                              |
| Includes               | 6x60 mm screws, 10x60 mm plugs |

Handrail for disabled people, arched, tilting, wall-mounted, length 600 mm, general-purpose, made of 32 mm diameter carbon steel tube, white powder coated. We use this type of handrail in the washbasin, shower, and toilet area.