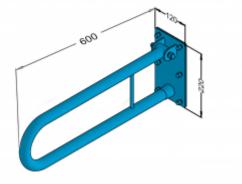

## Arched tilting handrail 60cm 32-UR6

- Screw covers
- Mounting kit included
- Silicone pads to eliminate unevenness
- Easy to clean

| Material               | Carbon steel                   |
|------------------------|--------------------------------|
| Finish                 | Powder coated in white         |
| Type of coating        | Polyester paint                |
| Coating thickness      | 120 µ                          |
| Handrail type          | Tilting, arched, wall          |
| Handrail length        | 600 mm                         |
| Tube diameter          | Ø 32mm                         |
| The wall thickness     | 1,5 mm                         |
| Maximum load           | 130 kg                         |
| Hole diameter          | Ø 6,5 mm                       |
| Number of fixing holes | 6                              |
| Includes               | 6x60 mm screws, 10x60 mm plugs |

Handrail for disabled people, arched, tilting, wall-mounted, length 600 mm, general-purpose, made of 32 mm diameter carbon steel tube, white powder coated. We use this type of handrail in the washbasin, shower, and toilet area.