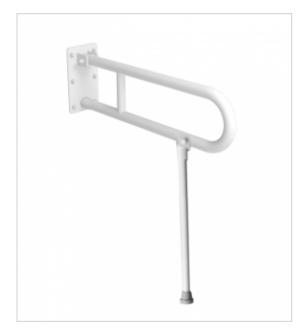

## **Arched tilting handrail 60cm with leg 32-UR6N**

- Screw covers
- Mounting kit included
- Silicone pads to eliminate unevenness
- Easy to clean

| Material               | Carbon steel                    |
|------------------------|---------------------------------|
| Finish                 | Powder-coated in white          |
| Type of coating        | Polyester paint                 |
| Coating thickness      | 120 μ                           |
| Handrail type          | Tilting, arched, wall, with leg |
| Handrail length        | 600 mm                          |
| Tube diameter          | Ø 32mm                          |
| The wall thickness     | 1,5 mm                          |
| Maximum load           | 120 kg                          |
| Hole diameter          | Ø 6,5 mm                        |
| Number of fixing holes | 6                               |
| Includes               | 6x60 mm screws, 10x60 mm plugs  |

Handrail for disabled people, arched, tilting, wall-mounted, length 600 mm, general-purpose, made of 32 mm diameter carbon steel tube, white powder coated. We use this type of handrail in the washbasin, shower, and toilet area.