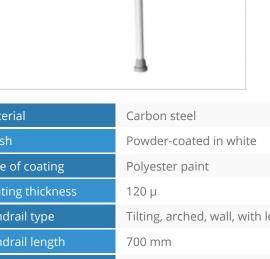

## Arched tilting handrail 70cm with leg 32-UR7N

- Screw covers
- Mounting kit included
- Silicone pads to eliminate unevenness
- Easy to clean

| Material               | Carbon steel                    |
|------------------------|---------------------------------|
| Finish                 | Powder-coated in white          |
| Type of coating        | Polyester paint                 |
| Coating thickness      | 120 µ                           |
| Handrail type          | Tilting, arched, wall, with leg |
| Handrail length        | 700 mm                          |
| Tube diameter          | Ø 32mm                          |
| The wall thickness     | 1,5 mm                          |
| Maximum load           | 120 kg                          |
| Hole diameter          | Ø 6,5 mm                        |
| Number of fixing holes | 6                               |
| Includes               | 6x60 mm screws, 10x60 mm plugs  |