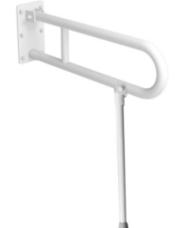

## Arched tilting handrail 70cm with leg 32-UR7N

- Screw covers
- Mounting kit included
- Silicone pads to eliminate unevenness
- Easy to clean

| Material               | Carbon steel                    |
|------------------------|---------------------------------|
| Finish                 | Powder-coated in white          |
| Type of coating        | Polyester paint                 |
| Coating thickness      | 120 µ                           |
| Handrail type          | Tilting, arched, wall, with leg |
| Handrail length        | 700 mm                          |
| Tube diameter          | Ø 32mm                          |
| The wall thickness     | 1,5 mm                          |
| Maximum load           | 120 kg                          |
| Hole diameter          | Ø 6,5 mm                        |
| Number of fixing holes | 6                               |
| Includes               | 6x60 mm screws, 10x60 mm plugs  |

Handrail for disabled people, arched, tilting, wall-mounted, length 700 mm, general-purpose, made of 32 mm diameter carbon steel tube, white powder coated. We use this type of handrail in the washbasin, shower, and toilet area.