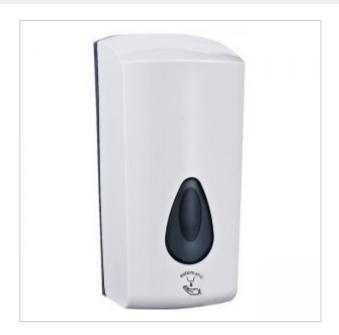

## **Automatic soap** dispenser B7012

- eye-catching design
- large capacity
- classic shapes
- vandal resistant construction
- plastic soap container
- does not require expensive soap cartridges
- dosing precision
- you can use a pump for soap, liquid, spray or foam instead.

Automatic liquid soap dispenser and disinfectant liquid in a white ABS plastic housing. Impact resistant. It has a built-in plastic soap container. Detector dispenser, closed with a key. Window for viewing the amount of soap.

| Capacity   | 1 L                                 |
|------------|-------------------------------------|
| Power      | Battery or power supply             |
| Finish     | White                               |
| Material   | ABS                                 |
| Refilling  | From multipack                      |
| Lock       | Key                                 |
| Dimensions | 145 x 280 x 140 mm                  |
| Window     | Yes                                 |
| Montage    | Wall                                |
| Includes   | Mounting kit included, key included |