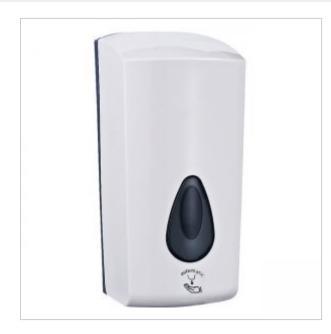

## Automatic soap dispenser B7012

Automatic liquid soap dispenser and disinfectant liquid in a white ABS plastic housing. Impact resistant. It has a built-in plastic soap container. Detector dispenser, closed with a key. Window for viewing the amount of soap.

- Product features and benefits:
- eye-catching design
- large capacity
- classic shapes
- vandal resistant construction
- plastic soap container
- does not require expensive soap cartridges
- dosing precision
- you can use a pump for soap, liquid, spray or foam instead.

| Capacity   | 1 L                                 |
|------------|-------------------------------------|
| Power      | Battery or power supply             |
| Finish     | White                               |
| Material   | ABS                                 |
| Refilling  | From multipack                      |
| Lock       | Кеу                                 |
| Dimensions | 145 x 280 x 140 mm                  |
| Window     | Yes                                 |
| Montage    | Wall                                |
| Includes   | Mounting kit included, key included |