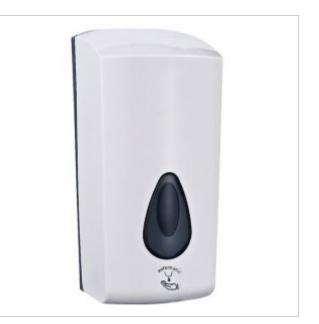

| Automatic soap |        |
|----------------|--------|
| dispenser l    | B7012D |

. •

- eye-catching design
- large capacity
- classic shapes
- vandal resistant construction
- plastic soap container
- does not require expensive soap cartridges
- dosing precision
- you can use a pump for soap, liquid, spray or foam instead.

| Capacity   | 1 L                                 |
|------------|-------------------------------------|
| Power      | Battery or power supply             |
| Finish     | White                               |
| Material   | ABS                                 |
| Refilling  | From multipack                      |
| Lock       | Кеу                                 |
| Dimensions | 145 x 280 x 140 mm                  |
| Window     | Yes                                 |
| Montage    | Wall                                |
| Includes   | Mounting kit included, key included |

Automatic disinfectant liquid spray in a white ABS plastic housing. Impact resistant. It has a built-in plastic soap container. Detector dispenser, closed with a key. Window for viewing the amount of soap.