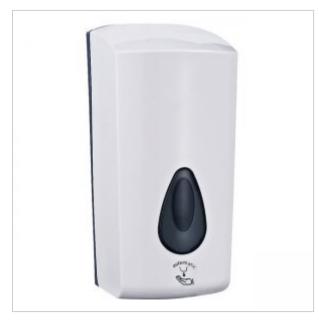

| Capacity   | 1 L                                 |
|------------|-------------------------------------|
| Power      | Battery or power supply             |
| Finish     | White                               |
| Material   | ABS                                 |
| Refilling  | From multipack                      |
| Lock       | Key                                 |
| Dimensions | 145 x 280 x 140 mm                  |
| Window     | Yes                                 |
| Montage    | Wall                                |
| Includes   | Mounting kit included, key included |

## **Automatic soap dispenser B7012D**

Automatic disinfectant liquid spray in a white ABS plastic housing. Impact resistant. It has a built-in plastic soap container. Detector dispenser, closed with a key. Window for viewing the amount of

Product features and benefits:

- eye-catching design
- large capacity
- classic shapes
- vandal resistant construction
- plastic soap container
- does not require expensive soap cartridges
- dosing precision
- you can use a pump for soap, liquid, spray or foam instead.