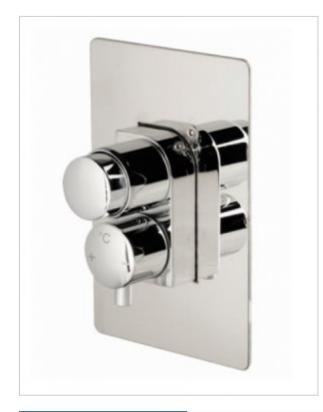

Concealed shower tap with progressive mixer and ceramic cardrige. The outer part of the faucet is made of brass covered with a shiny chrome layer. In the central part of the body there is a button that starts the flow of water and a lever that regulates the water temperature. The offered valve has a built-in progressive mixer with two G1 / 2 connections for cold and hot water.

A single water flow can last 15-25 seconds (water pressure 3 bar), with a water consumption of approx. 6 l / m. The water connection pressure can be 0.5 - 6 bar, however the recommended connection pressure should be 2-4 bar.