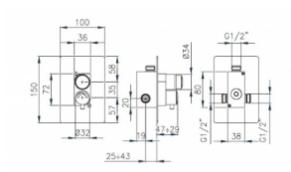

| Option                  | With mixer                                    |
|-------------------------|-----------------------------------------------|
| Connector               | 2 x 1/2 "                                     |
| Mixer                   | Progressive                                   |
| Design                  | Vandal-resistant - chrome plated brass        |
| Water time flow         | Adjustable from 15 -25 seconds                |
| Start                   | By means of the button                        |
| Water pressure reductor | up to 6l / min.                               |
| Water temperature       | 5-65°C                                        |
| Water pressure          | Min 0,5 bar - Max 6 bar (Recommended 2-4 bar) |
| Spout                   | Lack                                          |
| Contains                | Battery, mounting kit, battery check valves   |

Concealed shower tap with progressive mixer and ceramic cardrige. The outer part of the faucet is made of brass covered with a shiny chrome layer. In the central part of the body there is a button that starts the flow of water and a lever that regulates the water temperature. The offered valve has a built-in progressive mixer with two G1 / 2 connections for cold and hot water.