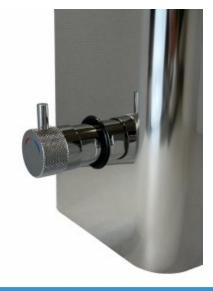

## Time battery 6050F

- Water flow time adjustment
- Tilt-adjustable spout.
- Water pressure reduction
- Exceptional durability and reliability
- The product is entirely made in the European Union
- Simple operation
- Easy assembly

| Option                     | For cold or mixed water         |
|----------------------------|---------------------------------|
| Connector                  | 1/2"                            |
| Structure                  | Brass, aluminum and plastic ABS |
| Water time flow            | 25 seconds                      |
| Start                      | By means of the button          |
| Recommended<br>pressure    | 2-4 [bar]                       |
| Water temperature          | 5-65 °C                         |
| Water pressure<br>reductor | up to 8l/min                    |