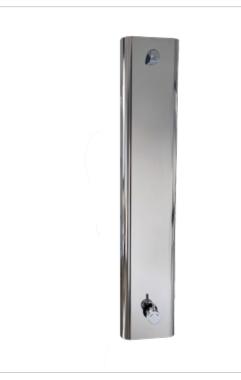

Column shower set made of AISI 316 stainless steel for cold and hot water. The 9050F shower panel has two G1/2 connections, with a standard water flow time of approximately 25 seconds ± 1 second. The faucet head is made of brass, while the rest of the panel is stainless steel.