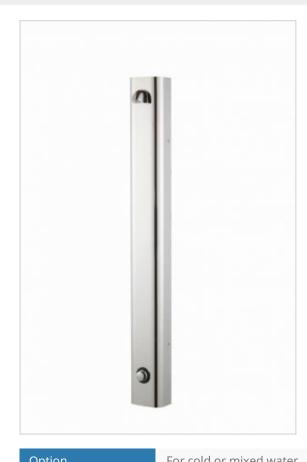

Self-closing shower panel with G1/2 connection for cold or mixed water. The faucet head is made of brass, while the rest of the panel is made of stainless steel.

A single water flow lasts approximately 25 seconds, with a water flow of 8 l/m (at a working pressure of 3 bar). The whole has a reducer of time and water flow. Moreover, the spout of the shower column is movable and has an antiscale system.