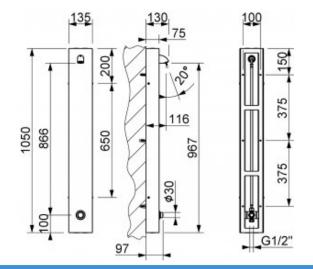

Self-closing shower panel with G1/2 connection for cold or mixed water. The faucet head is made of brass, while the rest of the panel is made of stainless steel.

A single water flow lasts approximately 25 seconds, with a water flow of 8 l/m (at a working pressure of 3 bar). The whole has a reducer of time and water flow. Moreover, the spout of the shower column is movable and has an antiscale system.