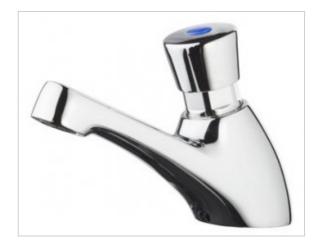

The 9001 basin tap is a classic product for mixed water. The body is made of solid brass covered with chrome. The whole has one G1 / 2 connection and elements regulating the water flow. The mentioned elements are:

The offered 9001 battery is available in three convenient variants:

- 9001 universal variant, equipped with one 1/2 connection and a cup, a water flow reducer and an adjustment hole;
- 9001 / M variant equipped with a 2 x G1 / 2 concealed mixer, a cup, a flow reducer and an adjustment hole;
- 9001AB variant with an integrated anti-block system, which includes a cup and a flow reducer. The option to adjust the water flow time is not available.