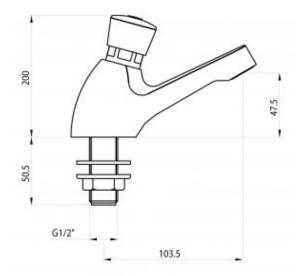

| Option                  | For mixed water                               |
|-------------------------|-----------------------------------------------|
| Connector               | 1/2 "                                         |
| Mixer                   | 2xG1 / 2 under-basin - only with 9001 / M     |
| Design                  | Chrome-plated brass                           |
| Water time flow         | Adjustable 10 seconds ± 3 second              |
| Start                   | By means of the button                        |
| Water pressure reductor | up to 6l / min.                               |
| Water temperature       | 5-65°C                                        |
| Water pressure          | Min 0,5 bar - Max 6 bar (Recommended 2-4 bar) |
| Contains                | Battery, mounting kit for the washbasin       |

Single time flow of the water is approximately 10 seconds ± 3 seconds (at a water pressure of 3 bar). The amount of water consumed is up to 6 l / m. The minimum connection pressure is 0.5 bar, the maximum is 6 bar, the recommended connection pressure should be 2-4 bar.