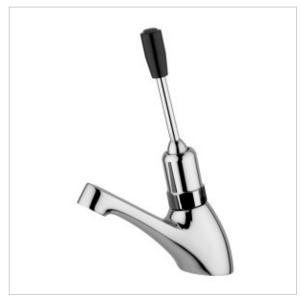

Battery, mounting kit for the washbasin

**Contains** 

The 9001L basin tap with lever is a classic product for mixed water. The body is made of solid brass covered with chrome. The whole has one G1 / 2 connection and elements regulating the water flow. The mentioned elements are:

The offered 9001L battery is available in two variants:

- 9001L universal variant, equipped with one 1/2 connection and a cup, a water flow reducer and an adjustment hole;
- 9001L / M variant equipped with a 2 x G1 / 2 concealed mixer, a cup, a flow reducer and an adjustment hole;