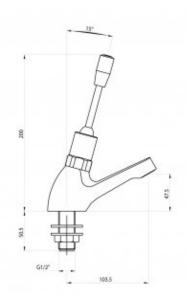

| Option                  | For mixed water                               |
|-------------------------|-----------------------------------------------|
| Connector               | G1/2                                          |
| Mixer                   | 2xG1 / 2 under-basin - only with 9001L/M      |
| Design                  | Chrome-plated brass                           |
| Water time flow         | Adjustable 10 seconds ± 3 second              |
| Start                   | By means of the button                        |
| Water pressure reductor | up to 6l / min.                               |
| Water temperature       | 5-65°C                                        |
| Water pressure          | Min 0,5 bar - Max 6 bar (Recommended 2-4 bar) |
|                         |                                               |

Single time flow of the water is approximately 10 seconds ± 3 seconds (at a water pressure of 3 bar). The amount of water consumed is up to 6 l / m. The minimum connection pressure is 0.5 bar, the maximum is 6 bar, the recommended connection pressure should be 2-4 bar.