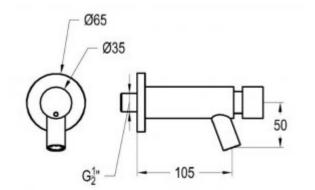

| Connector               | 1/2 "                                        |
|-------------------------|----------------------------------------------|
| Mixer                   | None                                         |
| Design                  | The body is made of AISI 316 stainless steel |
| Water time flow         | 15 seconds with water pressure 3 bar         |
| Water pressure          | Min 1 bar - Max 5 bar                        |
| Water pressure reductor | up to 5 l/min                                |
| Water temperature       | 5-65° C                                      |

Moreover, in the upper part of the body there is a button to start the water flow. The 9003DA faucet has one 1/2 "connection for cold or mixed water. In the case of a faucet with one connection, it is recommended to connect the faucet to an installation equipped with a central mixer.