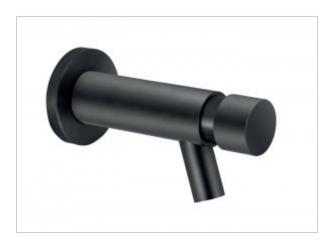

## Time battery 9003DA

- The body is made of brass covered with black paint.
- High resistance to vandalism
- Exceptional durability and reliability
- The product is entirely made in the European Union
- Simple operation
- Easy to assemble
- Certificate of the Polish Institute of Hygiene
- CE declaration of conformity
- National Declaration of Performance

The time battery, adapted for wall mounting with a button, is a product designed for public spaces, such as shopping centers, spas, hospitals, swimming pools, and others. The body of the faucet is made of brass with a black finish.

Moreover, in the upper part of the body there is a button to start the water flow. The 9003DA faucet has one 1/2 "connection for cold or mixed water. In the case of a faucet with one connection, it is recommended to connect the faucet to an installation equipped with a central mixer.