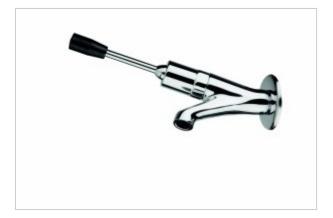

Wall-mounted washbasin timer with one G1/2 connection for cold or pre-mixed water. The body of the faucet is made of solid brass covered with a layer of chrome. The built-in spout is equipped with a standard strainer to regulate the water stream.

Standard water flow time is approx. 10 seconds ± 3 seconds (at 3 bar water pressure). The amount of water consumed by the flow of water is up to 6 l / m. The minimum connection pressure is 0.5 bar, the maximum is 6 bar, the recommended connection pressure should be 2-4 bar