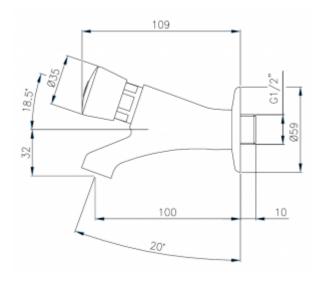

| Option                  | For mixed water                               |
|-------------------------|-----------------------------------------------|
| Connector               | G1/2                                          |
| Design                  | Chrome-plated brass                           |
| Water time flow         | Adjustable from 10 seconds ± 3 second         |
| Start                   | By lever                                      |
| Water pressure reductor | up to 6l / min                                |
| Water temperature       | 5-65°C                                        |
| Water pressure          | Min 0,5 bar - Max 6 bar (Recommended 2-4 bar) |
| Contains                | Battery, mounting kit for the washbasin       |

Standard water flow time is approx. 10 seconds ± 3 seconds (at 3 bar water pressure). The amount of water consumed by the flow of water is up to 6 l / m. The minimum connection pressure is 0.5 bar, the maximum is 6 bar, the recommended connection pressure should be 2-4 bar