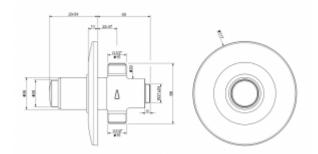

| Option                  | For mixed water                               |
|-------------------------|-----------------------------------------------|
| Connector               | G1/2                                          |
| Design                  | Chrome-plated brass                           |
| Water time flow         | Adjustable from 15 to 25 seconds              |
| Start                   | By means of the button                        |
| Water pressure reductor | up to 6l / min.                               |
| Water temperature       | 5-65°C                                        |
| Water pressure          | Min 0,5 bar - Max 6 bar (Recommended 2-4 bar) |
| Contains                | Battery, mounting kit                         |

Shower tap for concealed installation. The tap has one G1 / 2 connection for cold or mixed water. The body of the faucet is made of brass covered with a layer of chrome. A single outflow of water in the 9005PLUS shower tap takes about 15 - 25 seconds. The amount of water consumed at the outlet is approx. 6 l / m, at a water connection pressure of 3 bar. The connection pressure can be from 0.5 to 6 bar, however the recommended connection pressure should be from 2 to 4 bar.