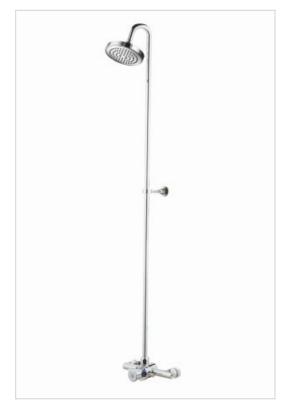

## **Time battery 9006MIX2**• Manual mixer in the form of a knob with projections located just behind the button.

- The body is made of chrome-plated brass
- Water flow time adjustment
- Tilt-adjustable spout.
- Inlet pipe with wall mounting
- Water pressure reduction
- High resistance to vandalism due to the highest quality materials
- Exceptional durability and reliability
- Italian product
- Simple operation
- Easy assembly
- PZH certificate, CE declaration

A time shower set with a movable spout. Most often used in gyms, fitness clubs, swimming pools and schools. An excellent solution for places equipped with surfacemounted water supply.