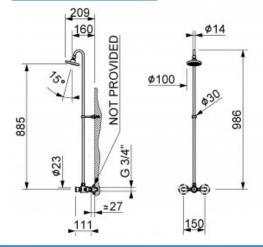

| Option                  | For hot and cold water                                  |
|-------------------------|---------------------------------------------------------|
| Connector               | 2 x G3/4                                                |
| Mixer                   | Manual in the form of a ring with insets                |
| Design                  | Vandal-resistant - chrome plated brass                  |
| Water time flow         | Adjustable 15-25 seconds                                |
| Start                   | By means of the button                                  |
| Water pressure reductor | up to 6l / min.                                         |
| Water pressure          | Min 0,5 bar - Max 6 bar (Recommended 2-4 bar)           |
| Water temperature       | 5-65°C                                                  |
| Spout                   | Moveable                                                |
| Contains                | Battery, mounting kit, spout, inlet tube, check valves. |