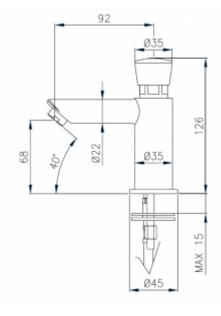

| Option                  | For mixed water                               |
|-------------------------|-----------------------------------------------|
| Connector               | G1/2                                          |
| Mixer                   | None                                          |
| Design                  | Chrome-plated brass                           |
| Water time flow         | Adjustable from 10 seconds ± 3 second         |
| Start                   | By means of the button                        |
| Water pressure reductor | up to 6l / min.                               |
| Water temperature       | 5-65°C                                        |
| Water pressure          | Min 0,5 bar - Max 6 bar (Recommended 2-4 bar) |
|                         |                                               |

Battery, mounting kit for the washbasin

Contains

A push button tap with one G1 / 2 connection is made of corrosion-resistant brass covered with a chrome layer. The 9080W basin tap is most used in public places such as hotels, shopping malls or restaurants. A single flow of water may take about 10 seconds ± 3 seconds (at a water pressure of 3 bar). The amount of water consumed is up to 6 l / m. The minimum connection pressure is 0.5 bar, the maximum is 6 bar. Nevertheless, the recommended connection pressure should be 2-4 bar. Each 9080W tap is certified by the Polish Institute of Hygiene, CE Declaration of Conformity and the National Declaration of Performance.