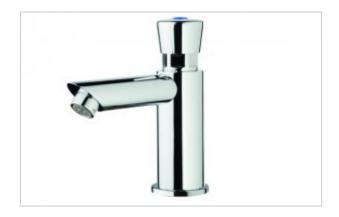

Battery, mounting kit for the washbasin

Contains

A push button tap with one G1 / 2 connection is made of corrosion-resistant brass covered with a chrome layer. The 9080W basin tap is most used in public places such as hotels, shopping malls or restaurants. A single flow of water may take about 10 seconds ± 3 seconds (at a water pressure of 3 bar). The amount of water consumed is up to 6 l / m. The minimum connection pressure is 0.5 bar, the maximum is 6 bar. Nevertheless, the recommended connection pressure should be 2-4 bar. Each 9080W tap is certified by the Polish Institute of Hygiene, CE Declaration of Conformity and the National Declaration of Performance.