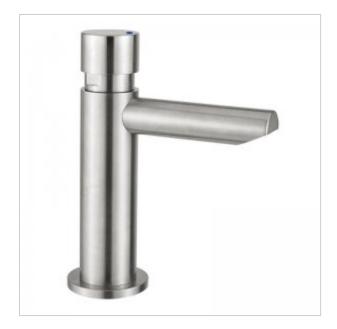

## Time battery 9081INOX

- The body is made of AISI 316 stainless steel
- · Exceptional durability and reliability
- The product is entirely made in the European Union
- Simple operation
- Easy assembly
- AISI 316 stainless steel brushed finishing body
- Push-button control
- Self-closing time 15 secs at 3 bars (not adjustable)
- Flow limiter 5 l/min

The self-closing basin tap with a moving aerator. The body is made of AISI 316 stainless steel. The tap has one G1 / 2 connection. A single outflow of water takes about 15 seconds (at a water pressure of 3 bar). The amount of water used is 5 l / m. The minimum connection pressure is 1 bar, the maximum is 5 bar. It is worth adding that the recommended connection pressure should be 2-4 bar.