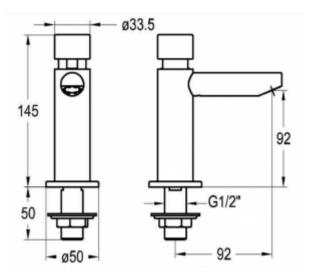

| Option                  | For mixed water                             |
|-------------------------|---------------------------------------------|
| Connector               | G1/2                                        |
| Mixer                   | 2xG1 / 2 under-basin - only with 9081INOX/M |
| Design                  | AISI 316 stainless steel                    |
| Water time flow         | Adjustable about 15 seconds                 |
| Start                   | By means of the button                      |
| Water pressure reductor | up to 5l/min.                               |
| Water temperature       | 5-65°C                                      |
| Water pressure          | Min 1 bar - Max 5 bar (Recommended 2-4 bar) |

The self-closing basin tap with a moving aerator. The body is made of AISI 316 stainless steel. The tap has one G1 / 2 connection. A single outflow of water takes about 15 seconds (at a water pressure of 3 bar). The amount of water used is 5 l / m. The minimum connection pressure is 1 bar, the maximum is 5 bar. It is worth adding that the recommended connection pressure should be 2-4 bar.