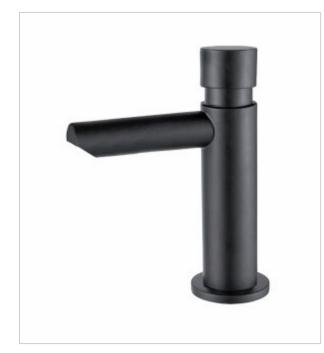

## **Time battery for pre-mixed** water 9081A

- The body is made of AISI 316 stainless steel
- Exceptional durability and reliability
- The product is entirely made in the European Union
- Simple operation
- Easy assembly
- AISI 316 stainless steel brushed finishing body
- Push-button control
- Self-closing time 15 secs at 3 bars (not adjustable)
- Flow limiter 5 l/min

The self-closing basin tap with a moving aerator. The body is made of AISI 316 stainless steel. The tap has one G1 / 2 connection. A single outflow of water takes about 15 seconds (at a water pressure of 3 bar). The amount of water used is 5 l / m. The minimum connection pressure is 1 bar, the maximum is 5 bar. It is worth adding that the recommended connection pressure should be 2-4 bar.