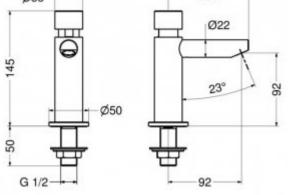

| Option                  | For mixed water                             |
|-------------------------|---------------------------------------------|
| Connector               | G1/2                                        |
| Mixer                   | Without                                     |
| Design                  | Brass                                       |
| Water time flow         | Adjustable about 15 seconds                 |
| Start                   | By means of the button                      |
| Water pressure reductor | up to 5l/min                                |
| Water temperature       | 5-65°C                                      |
| Water pressure          | Min 1 bar - Max 5 bar (Recommended 2-4 bar) |
|                         |                                             |

The self-closing basin tap with a moving aerator. The body is made of AISI 316 stainless steel. The tap has one G1 / 2 connection. A single outflow of water takes about 15 seconds (at a water pressure of 3 bar). The amount of water used is 5 l / m. The minimum connection pressure is 1 bar, the maximum is 5 bar. It is worth adding that the recommended connection pressure should be 2-4 bar.