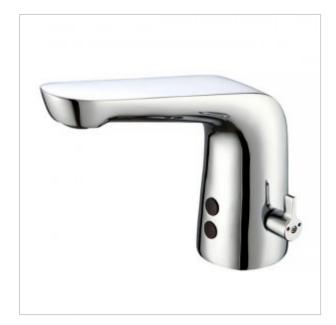

## **Electronic photocell battery** with mixer 9956RB

- Two power options: power AC230V 8156RB, battery 6V DC 4x AA
- For hot and cold water
- Solid brass body
- Easy to use
- Easy to montage

| Power                        | 6V DC 4x AA batteries or AC230V              |
|------------------------------|----------------------------------------------|
| Connector                    | 1/2"                                         |
| Mixer                        | mechanic                                     |
| Design                       | Vandal-resistant stainlees steel             |
| Water time flow              | 6 l/min                                      |
| Start                        | Photocell                                    |
| Recommended working pressure | 0,5 - 6 bar                                  |
| Maximum static pressure      | 8 bar                                        |
| Contains                     | Mounting kit, connection hoses, check valves |

Contactless tap. Possibility to conect hot, cold and pre-mixed water. Possibility of smooth water temperature Designed for public facilities and homes.