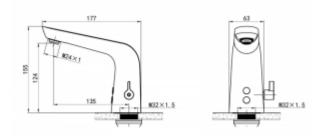

## **Electronic photocell battery** with mixer 9956RB

- Two power options: power AC230V 8156RB, battery 6V DC 4x AA
- For hot and cold water
- Solid brass body
- Easy to use
- Easy to montage

| Power                        | 6V DC 4x AA batteries or AC230V              |
|------------------------------|----------------------------------------------|
| Connector                    | 1/2"                                         |
| Mixer                        | mechanic                                     |
| Design                       | Vandal-resistant stainlees steel             |
| Water time flow              | 6 l/min                                      |
| Start                        | Photocell                                    |
| Recommended working pressure | 0,5 - 6 bar                                  |
| Maximum static pressure      | 8 bar                                        |
| Contains                     | Mounting kit, connection hoses, check valves |