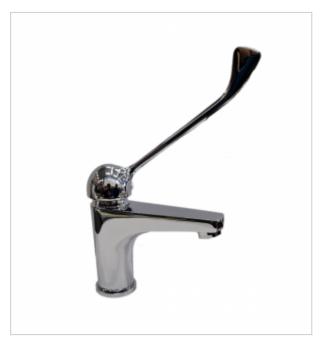

## **Medical battery 2578**

- Hand mixer in the form of a lever
- Extended lever to control the battery through any part of the body
- The body is made of chrome-plated brass
- Water flow time adjustment
- Water pressure reduction
- High resistance to vandalism due to the highest quality materials
- Exceptional durability and reliability
- Italian product
- Simple operation
- Easy assembly
- 2 years manufacturer&HASH39;s warranty
- excluding consumable parts
- PZH certificate, CE declaration

Medical faucet for hot and cold water. Used in outpatient clinics, doctor&HASH39;s offices and hospitals. Thanks to the use of a long lever that facilitates starting and regulating the water temperature, it works great as a surgical bathroom or gastronomy equipment.