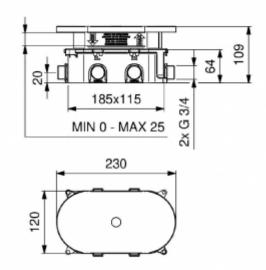

| Power                 | 2545B, 6V lithium battery (CRP2) - 220,000 cycles, 2545R, 230V AC / 6V DC power supply |
|-----------------------|----------------------------------------------------------------------------------------|
| Connector             | G3/4                                                                                   |
| Mixer                 | None                                                                                   |
| Design                | Chrome-plated brass                                                                    |
| Water flow            | 8 l/min                                                                                |
| Water pressure        | Min - 1 - max - 6 bar                                                                  |
| Start                 | Infra-red sensor with presence detection function                                      |
| Temperature (min-max) | 5-70°€                                                                                 |

The 2545 electronic faucet is made of brass covered with a chrome layer. A mounting box made of plastic is attached to the set. The internal parts of the mixer are made of anti-scale parts. The offered faucet has a one 3/4" cold or mixed water connection. The 2545 shower tap is available in two power options: