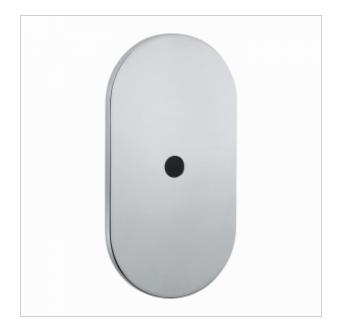

## **Photocell shower faucet 2545**

- Body made of corrosion-resistant brass
- Safe use, fully contactless
- Automatic rinse after 24 hours. It prevents the multiplication of microorganisms, including legionella bacteria
- Vandal-proof protection in the form of automatic shutdown of water flow after 1 minute of continuous use
- Two connection options: 2545B, 6V lithium battery (CRP2) -220,000 cycles, 2545R, 230V AC / 6V DC power supply
- Exceptional durability and reliability
- · Easy to assemble

The 2545 electronic faucet is made of brass covered with a chrome layer. A mounting box made of plastic is attached to the set. The internal parts of the mixer are made of anti-scale parts. The offered faucet has a one 3/4" cold or mixed water connection. The 2545 shower tap is available in two power options: