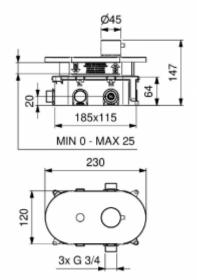

| Power                 | 2546B, 6V lithium battery (CRP2) - 220,000 cycles, 2546R, 230V AC / 6V DC power supply |
|-----------------------|----------------------------------------------------------------------------------------|
| Connector             | 2xG3/4                                                                                 |
| Mixer                 | Yes                                                                                    |
| Design                | Chrome-plated brass                                                                    |
| Water flow            | 8 l/min                                                                                |
| Water pressure        | Min - 1 - max - 6 bar                                                                  |
| Start                 | Infra-red sensor with presence detection function                                      |
| Temperature (min-max) | 5-70°C                                                                                 |

Temperature (min-max)

The 2546 electronic mixer is made of brass covered with a chrome layer. A mounting box made of plastic is attached to the set. The internal parts of the mixer are made of anti-scale parts. The offered faucet has a two 3/4" cold and hot water connection. The 2546 shower tap is available in two power options: