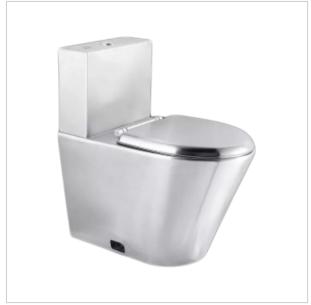

## **Bathroom floor stainless steel** toilet ST10

- Made of high-quality AISI 304 steel
- Resistant to mechanical damage
- Standard water and sewage connections
- Floor mount
- Slowly close toilet seat
- Easy to clean
- Exceptional durability and reliability
- Easy assembly
- Certificates CE certificate

| Material   | Stainless steel AISI 304 |
|------------|--------------------------|
| Dimensions | 620x370x680 mm           |
| Finishing  | Satin                    |
| Weight     | 24 kg                    |

Stainless steel compact toilet. It has standard water and sewage connections. An additional advantage is a specially protected inspection hole for cleaning and maintenance of the interior of the device. A toilet seat made of durable plastic is included.