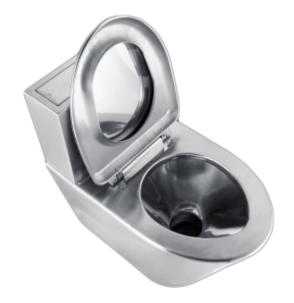

## **Bathroom floor stainless steel** toilet ST10

- Made of high-quality AISI 304 steel
- Resistant to mechanical damage
- Standard water and sewage connections
- Floor mount
- Slowly close toilet seat
- Easy to clean
- Exceptional durability and reliability
- Easy assembly
- Certificates CE certificate

Stainless steel compact toilet. It has standard water and sewage connections. An additional advantage is a specially protected inspection hole for cleaning and maintenance of the interior of the device. A toilet seat made of durable plastic is included.