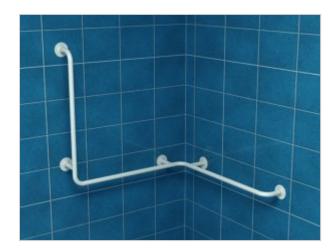

## **Bathtub and shower rail right** 60/60 / 60cm UPPP

- Mounting kit included
- Silicone pads to eliminate unevenness
- Easy to clean

| Material               | Carbon steel                     |
|------------------------|----------------------------------|
| Finish                 | Powder coated in white           |
| Type of coating        | Polyester paint                  |
| Coating thickness      | 120 μ                            |
| Handrail type          | Left hand shower                 |
| Handrail length        | 600x600x600 mm                   |
| Tube diameter          | Ø 25 mm                          |
| The wall thickness     | 1,5 mm                           |
| Maximum load           | 180 kg                           |
| Hole diameter          | Ø 6,5 mm                         |
| Number of fixing holes | 15                               |
| Includes               | 3.5x60 mm screws, 10x60 mm plugs |

Right handrail for the bathtub left-hand shower mounted to the wall 600x600x600 mm long, made of carbon steel tube with a diameter of 25 mm powder coated white. We use this type of handrail in the bathtub and shower area.