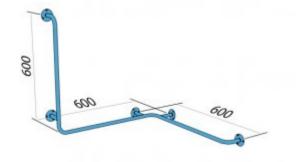

## **Bathtub and shower rail right** 60/60 / 60cm UPPP

- Mounting kit included
- Silicone pads to eliminate unevenness
- Easy to clean

| Material               | Carbon steel                     |
|------------------------|----------------------------------|
| Finish                 | Powder coated in white           |
| Type of coating        | Polyester paint                  |
| Coating thickness      | 120 μ                            |
| Handrail type          | Left hand shower                 |
| Handrail length        | 600x600x600 mm                   |
| Tube diameter          | Ø 25 mm                          |
| The wall thickness     | 1,5 mm                           |
| Maximum load           | 180 kg                           |
| Hole diameter          | Ø 6,5 mm                         |
| Number of fixing holes | 15                               |
| Includes               | 3.5x60 mm screws, 10x60 mm plugs |

Right handrail for the bathtub left-hand shower mounted to the wall 600x600x600 mm long, made of carbon steel tube with a diameter of 25 mm powder coated white. We use this type of handrail in the bathtub and shower area.