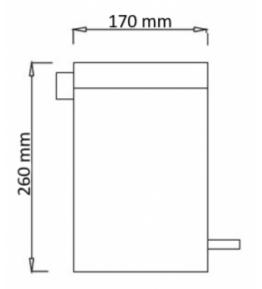

| Chrome steel                   |
|--------------------------------|
| Black                          |
| Pedal opened, raised           |
| Diameter 170 mm, Height 260 mm |
| 3 L                            |
| Floor                          |

Functional and elegant, the 3-liter basket is made of chromed steel, painted in stripes. The black basket measures 170 x 260 mm. Inside, a removable bucket allows you to replace the garbage bags and makes them easier to keep clean.