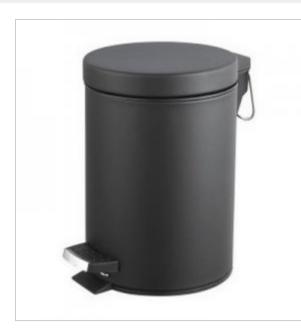

## Black waste bin C7803A

- The basket is made of chrome steel
- Inner container it can be removed
- Foot mechanism
- Stylish finish
- Convenient operation
- Solid workmanship
- Capacity 3 liters
- Housing Finishing Flap Dimensions Capacity Mounting

Functional and elegant, the 3-liter basket is made of chromed steel, painted in stripes. The black basket measures 170 x 260 mm. Inside, a removable bucket allows you to replace the garbage bags and makes them easier to keep clean.

The basket can be opened thanks to the convenient foot mechanism. It allows you to open a 3-liter basket without using your hands. The lid of the black waste container ensures the safe storage of waste and reduces the emission of unpleasant odors. What&HASH39;s more, the offered basket will be perfect both at home and in offices, restaurants, hotels, offices or schools.