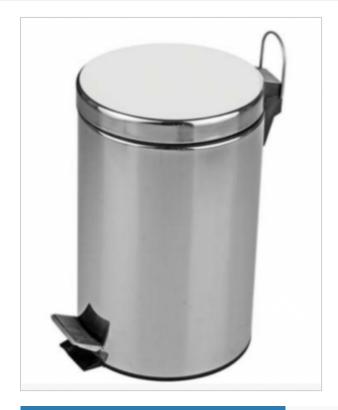

## **Black waste bin C7807S**

- The basket is made of steel
- Inner container it can be removed
- Foot mechanism
- Stylish finish
- Convenient operation
- Solid workmanship
- Capacity 5 liters

| Housing    | Stainless steel                |
|------------|--------------------------------|
| Finishing  | Matt                           |
| Flap       | Pedal opened, raised           |
| Dimensions | Diameter 210 mm, Height 310 mm |
| Capacity   | 7 L                            |
| Mounting   | Floor                          |

The basket can be opened thanks to the convenient foot mechanism. It allows you to open a 7-liter basket without using your hands. The lid of the waste container ensures safe storage of waste and reduces the emission of unpleasant odors. What&HASH39;s more, the offered basket will be perfect both at home and in offices, restaurants, hotels, offices or schools.