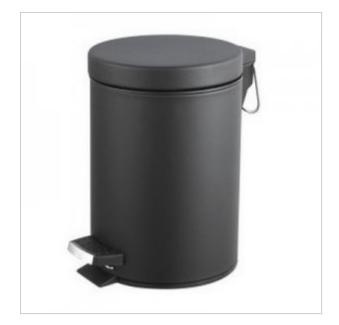

## **Black waste bin C7812A**

- The basket is made of chrome steel
- Inner container it can be removed
- Foot mechanism
- Stylish finish
- Convenient operation
- Solid workmanship
- Capacity 12 liters

| Housing    | Chrome steel                   |
|------------|--------------------------------|
| Finishing  | Black                          |
| Flap       | Pedal opened, raised           |
| Dimensions | Diameter 250 mm, Height 390 mm |
| Capacity   | 12 L                           |
| Mounting   | Floor                          |