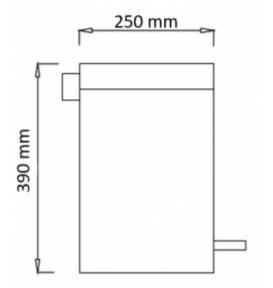

## **Black waste bin C7812A**

- The basket is made of chrome steel
- Inner container it can be removed
- Foot mechanism
- Stylish finish
- Convenient operation
- Solid workmanship
- Capacity 12 liters

| Housing    | Chrome steel                   |
|------------|--------------------------------|
| Finishing  | Black                          |
| Flap       | Pedal opened, raised           |
| Dimensions | Diameter 250 mm, Height 390 mm |
| Capacity   | 12 L                           |
| Mounting   | Floor                          |