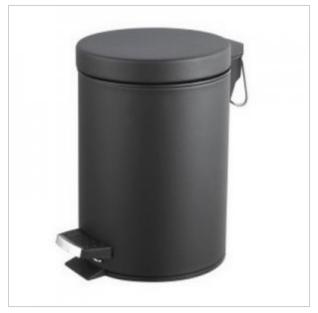

## **Black waste bin C7820A**

- The basket is made of chrome steel
- Inner container it can be removed
- Foot mechanism
- Stylish finish
- Convenient operation
- Solid workmanship
- Capacity 20 liters

The stylish, black pedal basket is a product that is made of durable, striped-painted chrome steel. The capacity of the basket is 20 liters, what&HASH39;s more, inside there is a removable container, which facilitates the exchange of plastic bags and keeping clean. The offered, black waste container also has a convenient foot mechanism that allows you to open the basket without using your hands. The bin cover ensures safe storage of waste and reduces the release of unpleasant odors. The offered 20-liter waste container is perfect for homes and offices, restaurants, hotels, offices or schools.