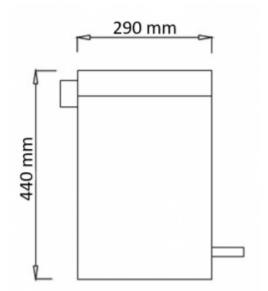

| Housing    | Chrome steel                   |
|------------|--------------------------------|
| Finishing  | Black                          |
| Design     | Vandal-proof execution         |
| Flap       | Pedal opened, raised           |
| Dimensions | Diameter 290 mm, Height 440 mm |
| Capacity   | 20 L                           |
| Mounting   | Floor                          |