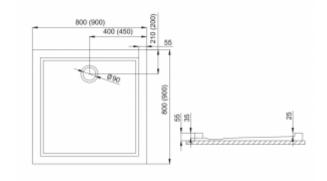

## **Shower tray PD91**

- Greatly facilitates the use of showers for people with disabilities
- Installation in the floor
- Low profile
- Anti-slip coating

| Material     | Polyester resin   |
|--------------|-------------------|
| Color        | White             |
| Installation | In the floor      |
| Dimensions   | 900 x 900 x 35 mm |

The minimum height of the shower tray facilitates installation on the floor and does not require deep cramming into the floor. The shower tray is equipped with a wide drain hole thanks to which service activities are reduced to a minimum.