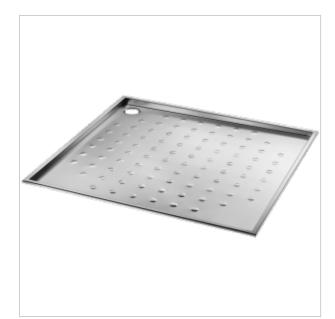

## **Stainless steel inrun tray PD90S PD90S**

- Made of AISI 304 stainless steel
- Non-slip coating Inox matte finish
- High resistance to mechanical damage
- High resistance to corrosion and rust
- Fall to the drain
- The weight of the paddling pool is 9.5 kg
- G1/2 plug included
- Easy to clean
- Exceptional durability and reliability
- Easy to assemble
- Certificate of the Polish Institute of Hygiene
- CE declaration of conformity
- National Declaration of Performance

The non-threshold, accessable paddling pool for the disabled with a side outlet is a product made of the highest quality components. The shower tray is made of AISI 304 stainless steel, which is characterized by high durability, resistance to mechanical damage and insensitivity to rust and corrosion. The top layer of the paddling pool is smooth and has a non-slip surface to prevent accidents. The total dimension of the ramp area is 900 x 900 mm. The PD90S access paddling pool is a significant facilitation for disabled people or those who use a wheelchair. The thresholdless structure ensures stability and safe entry of the wheelchair. The inrun PD90S series shower trays are most often used in public bathrooms, hospitals and nursing homes.