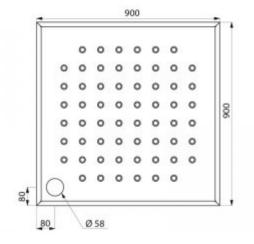

The non-threshold, accessable paddling pool for the disabled with a side outlet is a product made of the highest quality components. The shower tray is made of AISI 304 stainless steel, which is characterized by high durability, resistance to mechanical damage and insensitivity to rust and corrosion. The top layer of the paddling pool is smooth and has a non-slip surface to prevent accidents. The total dimension of the ramp area is 900 x 900 mm. The PD90S access paddling pool is a significant facilitation for disabled people or those who use a wheelchair. The thresholdless structure ensures stability and safe entry of the wheelchair. The inrun PD90S series shower trays are most often used in public bathrooms, hospitals and nursing homes.