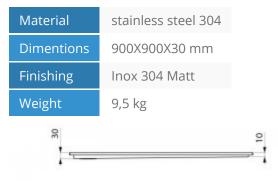

## **Stainless steel inrun tray PD90S PD90S**

- Made of AISI 304 stainless steel
- Non-slip coating Inox matte finish
- High resistance to mechanical damage
- High resistance to corrosion and rust
- Fall to the drain
- The weight of the paddling pool is 9.5 kg
- G1/2 plug included
- Easy to clean
- Exceptional durability and reliability
- Easy to assemble
- Certificate of the Polish Institute of Hygiene
- CE declaration of conformity
- National Declaration of Performance

The non-threshold, accessable paddling pool for the disabled with a side outlet is a product made of the highest quality components. The shower tray is made of AISI 304 stainless steel, which is characterized by high durability, resistance to mechanical damage and insensitivity to rust and corrosion. The top layer of the paddling pool is smooth and has a non-slip surface to prevent accidents. The total dimension of the ramp area is 900 x 900 mm. The PD90S access paddling pool is a significant facilitation for disabled people or those who use a wheelchair. The thresholdless structure ensures stability and safe entry of the wheelchair. The inrun PD90S series shower trays are most often used in public bathrooms, hospitals and nursing homes.