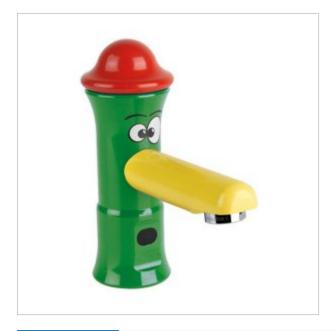

## **Children's battery**

- The battery body is made of brass covered with epoxy paint in fabulus graphics.
- Auto flush once every 24 hours to prevent Legionella formation
- Low battery indicator if the battery runs out of power, the battery will remain closed
- Battery operation up to 220,000 uses
- Self-closing protection after 60 seconds of operation
- vandal-proof
- Exceptional durability and reliability
- entirely made in the European Union
- simple operation
- easy assembly
- certificates PZH certificate, CE certificate

Electronic mixer for mixed water. Created for the youngest users. Ideal as toilet equipment in schools, kindergartens and children's hospitals.