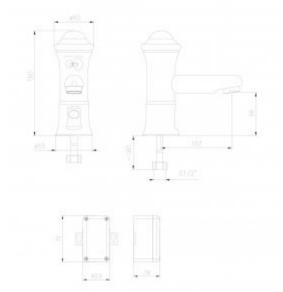

| Option       | For mixed water                                                           |
|--------------|---------------------------------------------------------------------------|
| Connection   | 1/2"                                                                      |
| Mixer type   | None                                                                      |
| Design       | Vandal resistant - chrome plated brass                                    |
| Launching    | Automatic flushing : once every 24 hours Power supply : 6V battery (CRP2) |
| Power supply | 6V battery (CRP2)                                                         |
| Included     | Battery, mounting kit for the washbasin                                   |