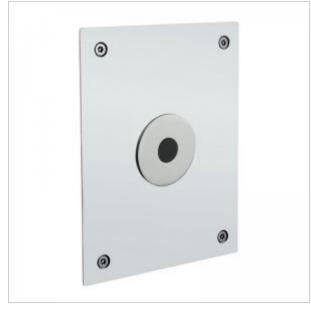

## **Concealed wall-mounted** electronic flush valve 2565R

- sensor motherboard made of stainless steel
- automatic flush
- vandal-resistant
- durability and reliability
- made in EU
- easy to use
- easy to montage

Flush-mounted electronic flush faucet. The tap has a connection G3/4. The outer casing of the product is made of AISI 304 stainless steel, with a chrome finish. It is worth adding here that the correct operation of the tap is possible only when connected to water free of impurities. An indispensable element for the correct operation of the product is a filter (must be installed by yourself).