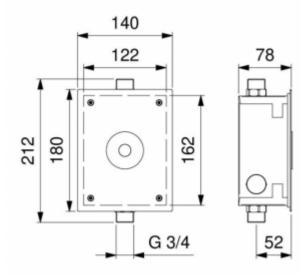

| Power     | Power 6 V DC                               |
|-----------|--------------------------------------------|
| Connectro | 3/4                                        |
| Design    | Vandal-resistant- polished stainless steel |
| Start     | Photocell                                  |

Flush-mounted electronic flush faucet. The tap has a connection G3/4. The outer casing of the product is made of AISI 304 stainless steel, with a chrome finish. It is worth adding here that the correct operation of the tap is possible only when connected to water free of impurities. An indispensable element for the correct operation of the product is a filter (must be installed by yourself).