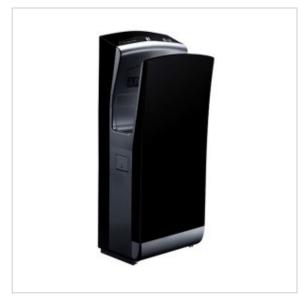

## **Crevice hand dryer MFAA**

- Stylish and modern design
- 10 seconds hand drying, irreplaceable in high-intensity facilities
- Brushless DC motor, uniform operation, long life
- Housing of the highest quality, made of stainless steel AISI 304
- Unique LED backlight
- High pressure air flow causes the immediate removal of water droplets from the hand
- The anti-allergic and antibacterial HEPA filter minimizes the emission of unpleasant and allergic odors
- · Cheap and economical in operation,
- Automatic heater off above 25 ° C in the room
- Environmentally friendly
- Easy and quick disinfection
- The wide and spacious housing makes it easy to dry even very large hands

It is the first crevice dryer in the world in a stainless steel housing. The vertical hand dryer in black color finish is equipped with a HEPA filter system, has a larger hand drying gap, which is made in antibacterial technology, has a built-in water tank eliminating the accumulation of dripping water.