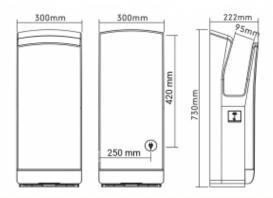

| Housing                       | Stainless steel AISI 304 |
|-------------------------------|--------------------------|
| Finish                        | Black                    |
| Action                        | Photocell                |
| Dimensions                    | 300 x 730 x 222 mm       |
| Tension                       | 220 – 240 V, 50/60 Hz    |
| Total power :                 | 800 – 1650 W             |
| Heater power                  | 850 W                    |
| Engine power                  | 800 W                    |
| Revolutions per minute (RPM): | 20 000                   |
| Volume level :                | 70 dB                    |
| Blow-out temperature          | 38 - 60 °C               |
| Air flow                      | N.A.                     |
| Air velocity                  | 340 km/h                 |
| Energy class :                | IPX4                     |
| Standards                     | CE, SGS, LVD, EMC, ROHS  |