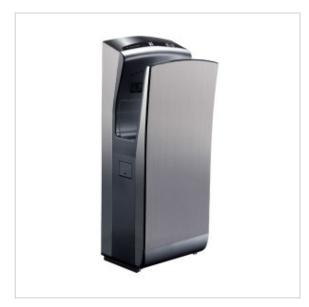

## **Crevice hand dryer MFSA**

- Stylish and modern design
- 10 seconds hand drying, irreplaceable in high-intensity facilities
- Brushless DC motor, uniform operation, long life
- Long life, designed for a minimum of 14 years of work with 500 drying cycles per day
- Housing of the highest quality, made of stainless steel AISI 304
- Unique LED backlight
- High pressure air flow causes the immediate removal of water droplets from the hand
- The anti-allergic and antibacterial HEPA filter minimizes the emission of unpleasant and allergic odors
- Cheap and economical in operation,
- Automatic heater off above 25 ° C in the room
- Environmentally friendly
- Easy and quick disinfection
- The wide and spacious housing makes it easy to dry even very large hands

It is the first crevice dryer in the world in a stainless steel housing. The vertical hand dryer in matte finish is equipped with a HEPA filter system, has a larger hand drying gap, which is made in antibacterial technology, has a built-in water tank eliminating the accumulation of dripping water.