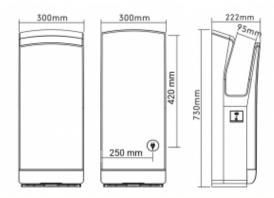

| Housing                        | Stainless steel AISI 304 |
|--------------------------------|--------------------------|
| Finish                         | Matt                     |
| Action                         | Photocell                |
| Dimensions                     | 300 x 730 x 222 mm       |
| Tension                        | 220 – 240 V, 50/60 Hz    |
| Total power :                  | 800 – 1650 W             |
| Heater power                   | 850 W                    |
| Engine power                   | 800 W                    |
| Revolutions per minute (RPM) : | 20 000                   |
| Volume level :                 | 70 dB                    |
| Blow-out temperature           | 38 - 60 °C               |
| Air flow                       | N.A.                     |
| Air velocity                   | 340 km/h                 |
| Energy class :                 | IPX4                     |
| Standards                      | CE, SGS, LVD, EMC, ROHS  |