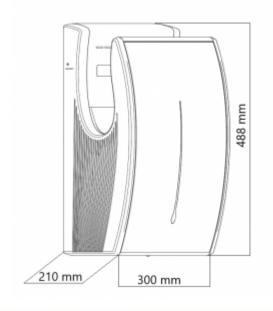

| Housing              | Stainless steel AISI 304 |
|----------------------|--------------------------|
| Finish               | Matt                     |
| Action               | Photocell                |
| Dimensions           | 300 x 488 x 210 mm       |
| Tension              | 220 – 240 V, 50/60 Hz    |
| Total power          | 1900 W                   |
| Volume level :       | 72 dB                    |
| Blow-out temperature | 20 - 40 °C               |
| Air flow             | 382 km/h                 |