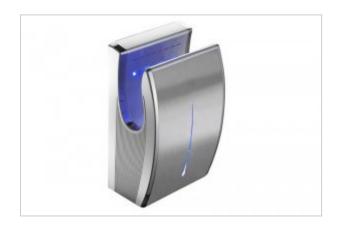

## **Crevice hand dryer MLSA**

- Stylish and modern design
- 10 seconds hand drying, irreplaceable in high-intensity facilities
- Housing of the highest quality, made of stainless steel AISI 304
- Unique LED backlight
- High pressure air flow causes the immediate removal of water droplets from the hand
- The anti-allergic and antibacterial HEPA filter minimizes the emission of unpleasant and allergic odors
- Cheap and economical in operation,
- Automatic heater off above 25 ° C in the room
- 12V low voltage intelligent switch -choose warm/cold air ,ON & OFF in one button
- Environmentally friendly
- Easy and quick disinfection
- The wide and spacious housing makes it easy to dry even very large hands

It is the first crevice dryer in the world in a stainless steel housing. The vertical hand dryer in matte finish is equipped with a HEPA filter system, has a larger hand drying gap, which is made in antibacterial technology, has a built-in water tank eliminating the accumulation of dripping water.