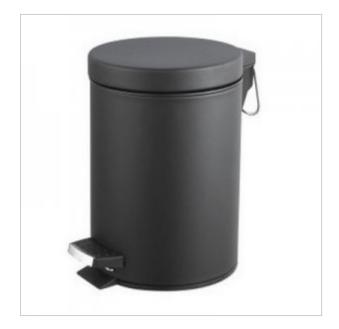

## **Black waste bin C7805A**

- The basket is made of chrome steel
- Inner container it can be removed
- Foot mechanism
- Stylish finish
- Convenient operation
- Solid workmanship
- Capacity 5 liters

| Housing    | Chrome steel                   |
|------------|--------------------------------|
| Finishing  | Black                          |
| Flap       | Pedal opened, raised           |
| Dimensions | Diameter 200 mm, Height 290 mm |
| Capacity   | 5 L                            |
| Mounting   | Floor                          |

Functional and elegant, 5-liter basket is made of chromed steel, painted in stripes. The black basket measures 200 x 290 mm. Inside, a removable bucket allows you to replace the garbage bags and makes it easier to keep clean.

The basket can be opened thanks to the convenient foot mechanism. It allows you to open a 5-liter basket without using your hands. The lid of the black waste container ensures safe storage of waste and reduces the emission of unpleasant odors. What&HASH39;s more, the offered basket will be perfect both at home and in offices, restaurants, hotels, offices or schools.