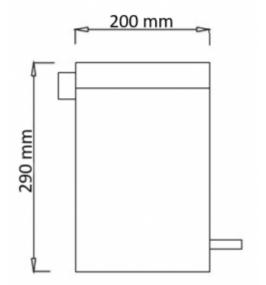

## **Black waste bin C7805A**

- The basket is made of chrome steel
- Inner container it can be removed
- Foot mechanism
- Stylish finish
- Convenient operation
- Solid workmanship
- Capacity 5 liters

| Housing    | Chrome steel                   |
|------------|--------------------------------|
| Finishing  | Black                          |
| Flap       | Pedal opened, raised           |
| Dimensions | Diameter 200 mm, Height 290 mm |
| Capacity   | 5 L                            |
| Mounting   | Floor                          |

Functional and elegant, 5-liter basket is made of chromed steel, painted in stripes. The black basket measures 200 x 290 mm. Inside, a removable bucket allows you to replace the garbage bags and makes it easier to keep clean.