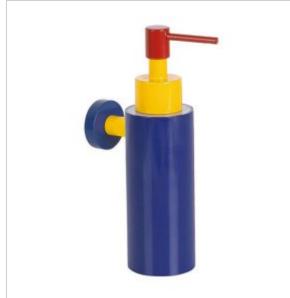

Liquid soap dispenser for the youngest users. Made of high-class stainless steel. Thanks to colors and material, dispenser is not only children-friendly but also durable.

## **Dispeanser B540** • Made of high-class stainless steel

- Covered with epoxide paint in children-friendly colors
- Vandal-resistant
- Durability and reliability
- Produced in EU
- Easy to use
- Easy to montage
- CE certificate

| volume    | 125 ml                     |
|-----------|----------------------------|
| housing   | Stainless steel, 1,2 thick |
| finishing | blue, yellow and red       |
| material  | AISI 304                   |
| refill    | from multipack             |
| montage   | wall                       |
| includes  | Mounting kit               |