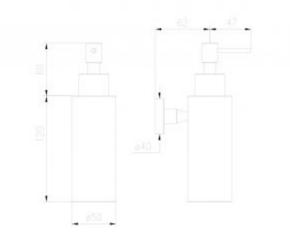

| volume    | 125 ml                     |
|-----------|----------------------------|
| housing   | Stainless steel, 1,2 thick |
| finishing | blue, yellow and red       |
| material  | AISI 304                   |
| refill    | from multipack             |
| montage   | wall                       |
| includes  | Mounting kit               |